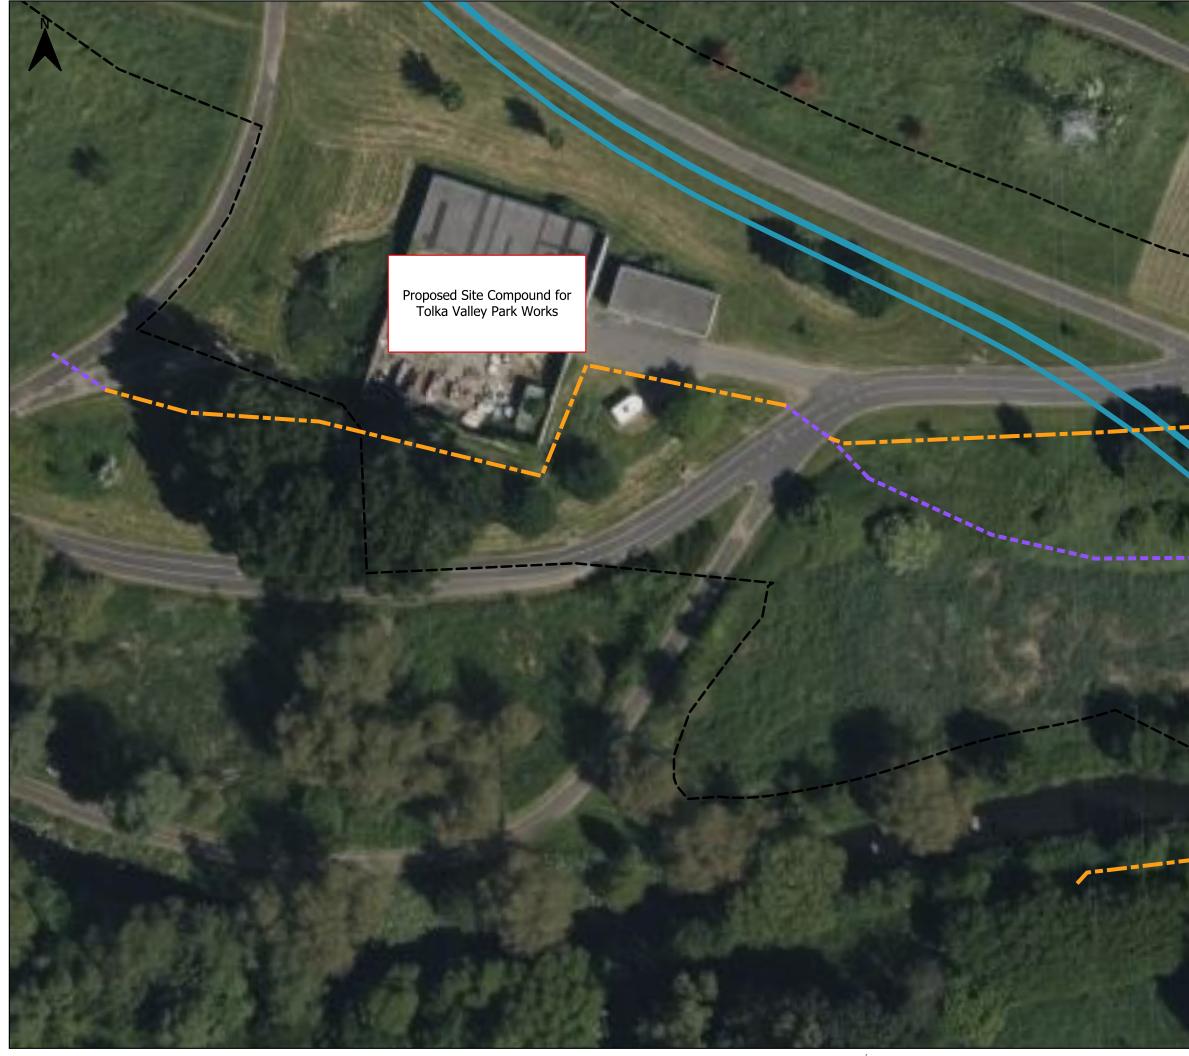

© National Roads Authority (NRA) 2024. This drawing is confidential and the copyright in it is owned by NRA. This drawing must not be either loaned, copied or otherwise reproduced in whole or in part or used for any purpose without the prior permission of NRA. Transport Infrastructure Ireland (TII) is an operational name of the National Roads Authority.

© Bluesky International Ltd. © National Mapping Division of Tailte Éireann CYAL50380562. All elevations are in metres and relate to Geoid Model (OSGM02) Malin Head as defined by existing Project Control. All Co-ordinates are in Irish Transverse Mercator Grid (ITM) as defined by VRS active GNSS station Tallaght College (TLLG).